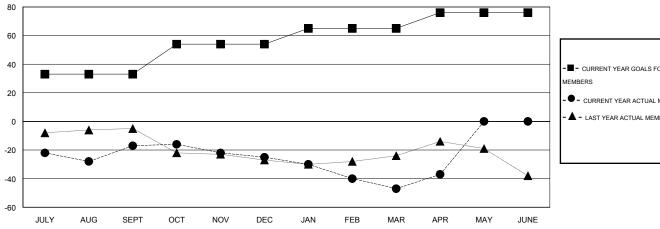

## GOALS AND ACTUAL NEW CLUBS CUMULATIVE

| - ● - CURRENT YEAR ACTUAL MEMBERS - ▲ - LAST YEAR ACTUAL MEMBERS |
|------------------------------------------------------------------|
| - ▲ - LAST YEAR ACTUAL MEMBERS                                   |
|                                                                  |
|                                                                  |
|                                                                  |